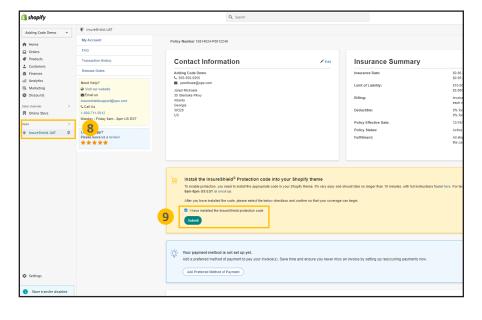

#### Craft | Crave | Ride | Sense | Studio | Taste | Dawn

- 8. Navigate to the *Apps Page* & click the *InsureShield*<sup>®</sup> *App*
- 9. On the yellow modal in the middle of your My Account Page, click the **checkbox** & click **Submit**
- 10. After you have pressed submit, you will receive a message stating whether the code has been properly installed