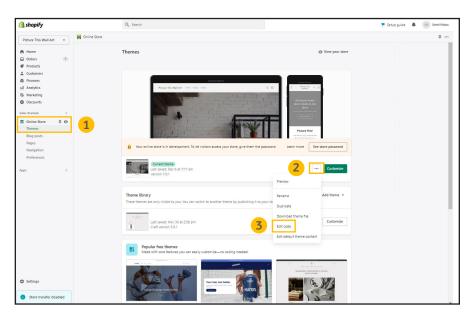

## Craft | Crave | Ride | Sense | Studio | Taste | Dawn

- 1. Navigate to your **Online Store** and click on your **Themes** page
- 2. On your live theme click the **three dots** next to the Customize button
- 3. Click *Edit Code*
- Navigate to the search bar on the left-hand side of your screen and copy and paste main-cart-footer. liquid into the search bar and find file under the Sections folder and click on it to pull up the coding page
- Use the find feature by clicking anywhere inside the code box and pressing both **Control and F** on your keyboard and search for cart\_ctas in order to highlight the line of code
- 6. Create a new line above the "cart\_ctas" row by clicking in front of the <*div* code and clicking **enter** & copy and paste the div code
  <div class="insure-shield-div"></div> into the new line
- 7. Click **Save** on the top right and then *Exit code* on the top left of the screen