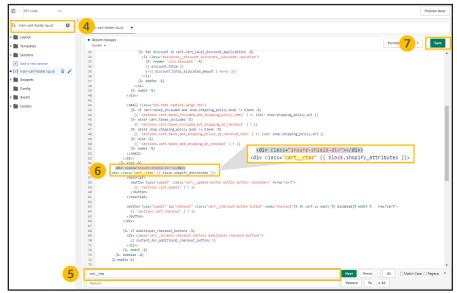

## Craft | Crave | Ride | Sense | Studio | Taste | Dawn

- 1. Navigate to your **Online Store** and click on your **Themes** page
- 2. On your live theme click the **three dots** next to the Customize button
- 3. Click *Edit Code*
- Navigate to the search bar on the left-hand side of your screen and copy and paste main-cart-footer. liquid into the search bar and find file under the Sections folder and click on it to pull up the coding page
- Use the find feature by clicking anywhere inside the code box and pressing both **Control and F** on your keyboard and search for cart\_ctas in order to highlight the line of code
- 6. Create a new line above the "cart\_ctas" row by clicking in front of the <*div* code and clicking **enter** & copy and paste the div code
  <div class="insure-shield-div"></div> into the new line
- 7. Click **Save** on the top right and then *Exit code* on the top left of the screen