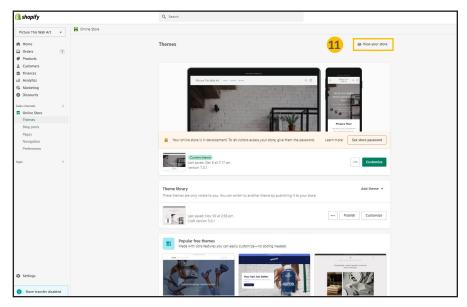

- 11. Navigate back to the **Themes page** of your Shopify store and click **View your store**
- 12. Add an item to your cart and view your checkout cart. You will see the InsureShield consumer display above your checkout button